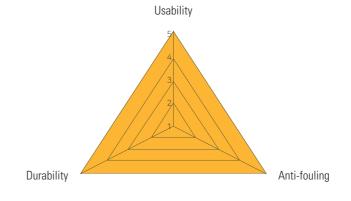

## **LX 904**

Premium leather coating agent

LX 904 forms hydrophobic coating layer to protect leather from exterior dust. It protects natural texture and color of leathers to maintain the exclusiveness of cars for a long time, and prevents discoloration and antifouling to maximize the convenience.