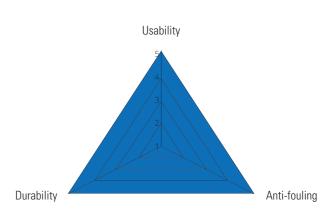

# **RX 711**

Easy and speedy paint coating agent featuring outstanding usability

Best sense of slick, superior gloss, superb hydrophobic and easy installation. It keeps beauty of new cars and helps car wash, and care.