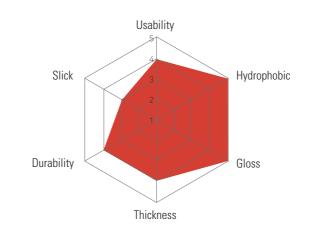

# **RX 520**

Well-balanced paint coating agent

Features a strong chemical resistance and antifouling to protect car from various external environmental factors Including acid rain, bird secretion, insect carcass, calcium chloride, and UV light. It presents a perfect balance ability to reasonable price and usability.