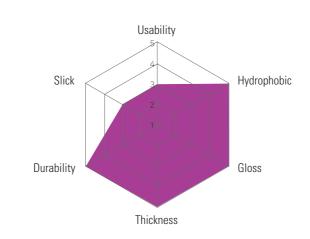

## **RX 752**

High performance paint coating agent

Best ability and durability among Blask lineups. Nano Technology of Blask sticks glossy films and paint coating area of cars, and maintains high gloss at the level of new cars for a long time.