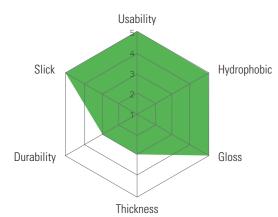

# **RX 711**

Easy and speedy paint coating agent featuring outstanding usability

Best sense of slick, superior gloss, superb hydrophobic and easy installation. It keeps beauty of new cars and helps car wash, and care.