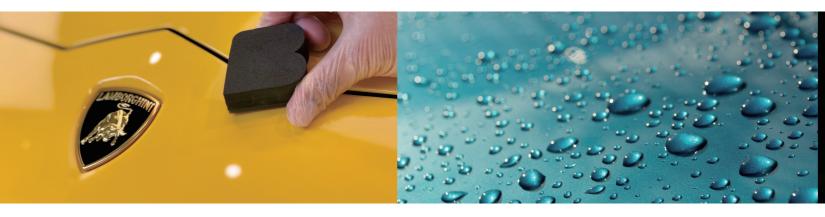

# **RX 520**

Well-balanced paint coating agent

Features a strong chemical resistance and antifouling to protect car from various external environmental factors Including acid rain, bird secretion, insect carcass, calcium chloride, and UV light. It presents a perfect balance ability to reasonable price and usability.

Main component 52% Siloxane