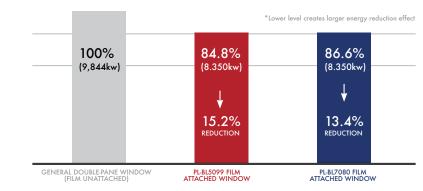

#### ENERGY PERFORMANCE OF BUILDING DIRECTIVES (EPBD) TESTING

Using ISO and German Building Standards, RAYNO conducted a series of tests in various heat and cold conditions.

#### HERE ARE THE RESULTS

- 15.2% energy reduction for the Platinum film PL-BL5099
- ₩ 13.4% energy reduction for the Platinum film PL-BL7080

#### ANNUAL DEMAND OF HEAT AND COOLING ENERGY