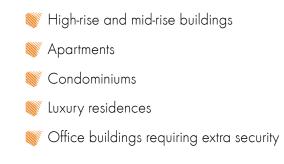

epresents the scattering light that passes through transparent objects and opaque cloudy appearance.



# TRINITY

#### TRINITY SERIES

RAYNO Trinity Series is an all-in-one premium film that combines the insulation and security functions of our other products.

#### FEATURES

- Reduces energy costs and increases energy efficiency
  - Aids in cooling spaces in warm weather
  - Blocks heat loss in cool weather
- Blocks 99% of harmful UV rays
  - Protects eyesight and skin
- 20 times stronger than untreated glass
  - Protects against damage from shattered glass due to high-wind gusts, storms, earthquakes, explosions and other external shocks
- Provides extra security
  - Against unwanted gazing
  - Against unwanted intrusions
- In the second se



ALL-IN-ONE PREMIUM FILM

#### APPLICATIONS







#### MISSION

Our mission is true innovation for the window industry. RAYNO strives to lead in product innovation, as well as in quality and service, providing our customers with the best value and best protection compared to any other window film on the market.

#### THE GUARANTEE

RAYNO Architectural Series are backed by a reliable warranty program and guaranteed to meet higher standards than any other window film. We offer extensive coverage for both customers and dealers. Specific terms may vary by region and application.

#### SEE AN AUTHORIZED DEALER OR GO TO RAYNOFILM.COM FOR MORE INFORMATION.

Eco-Friendly. Independently tested and certified to be free of heavy metals and toxic substances.