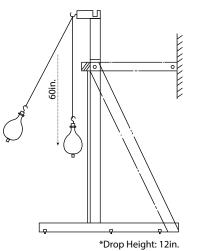

#### PENETRATION RESISTANT

To test the resistance of a RAYNO Rescue installed window – we experimented on the amount of energy needed for an object, in this case a steel ball, to break through a window installed with 4mil RAYNO Rescue film. We tested on one regular and two tempered glasses 6T (quarter inch thickness) and 12T (half inch thickness).

#### HERE ARE THE RESULTS

- 8 times more resistance on regular glass after installing 4mil RAYNO Rescue film
- 4mil RAYNO Rescue film installed regular glass is 10% more resistance than clear half inch thickness tempered glass (123 Joule vs 110 Joule)

#### AMOUNT OF ENERGY REQUIRED DEPENDING ON THE TYPES OF GLASS AND ATTACHMENT