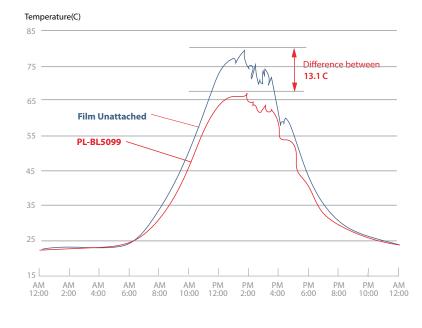

#### TEMPERATURE REDUCTION

We tested windows installed with RAYNO Platinum vs uninstalled clear windows on the hottest days in the hottest months in Seoul, South Korea.

#### HERE ARE THE RESULTS

- Up to 24° lower temperature using RAYNO Platinum
- 14% average temperature reduction