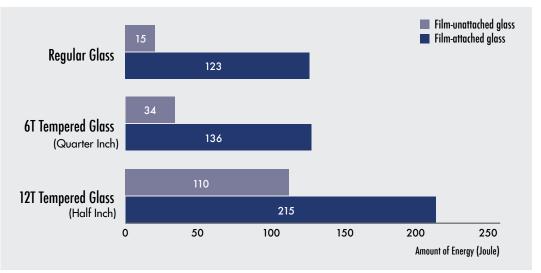

#### PENETRATION RESISTANT

To test the resistance of a RAYNO Rescue installed window – we experimented on the amount of energy needed for an object, in this case a steel ball, to break through a window installed with 4mil RAYNO Rescue film. We tested on one regular and two tempered glasses 6T (quarter inch thickness) and 12T (half inch thickness).

#### HERE ARE THE RESULTS

- 8 times more resistance on regular glass after installing 4mil RAYNO Rescue film
- 4mil RAYNO Rescue film installed regular glass is 10% more resistance than clear half inch thickness tempered glass (123 Joule vs 110 Joule)

#### AMOUNT OF ENERGY REQUIRED DEPENDING ON THE TYPES OF GLASS AND ATTACHMENT